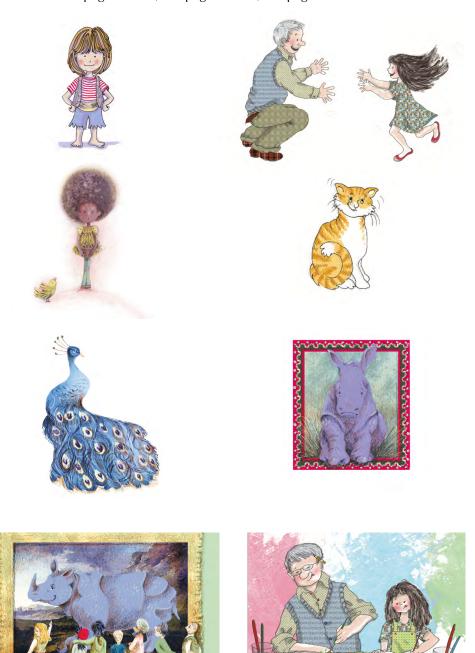

Illustrations can bring magic to your book - it can be very exciting to see your ideas spring to life in pictures. The possibilities are endless, but please take a look through the examples to find inspiration.