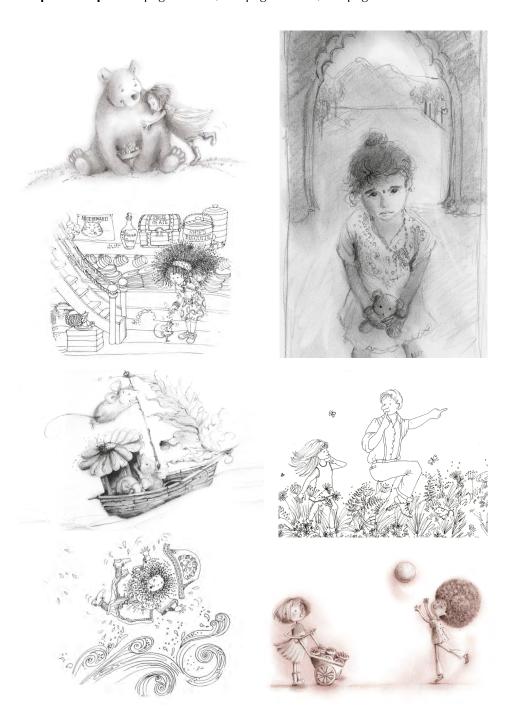

Illustrations can bring magic to your book - it can be very exciting to see your ideas spring to life in pictures. The possibilities are endless, but please take a look through the examples to find inspiration.