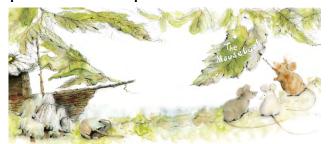

Illustrations can bring magic to your book - it can be very exciting to see your ideas spring to life in pictures. The possibilities are endless, but please take a look through the examples to find inspiration.