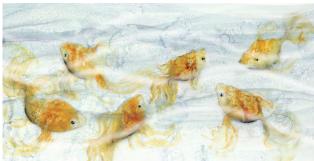

Illustrations can bring magic to your book - it can be very exciting to see your ideas spring to life in pictures. The possibilities are endless, but please take a look through the examples to find inspiration.