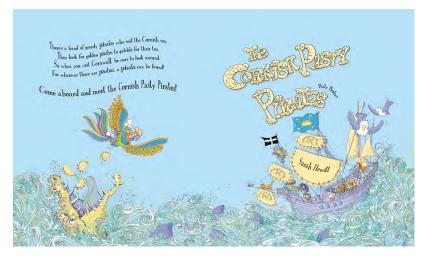

Illustrations can bring magic to your book - it can be very exciting to see your ideas spring to life in pictures. The possibilities are endless, but please take a look through the examples to find inspiration.